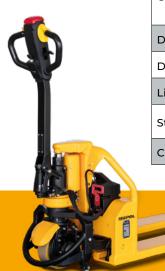

Electric pallet truck

## Safety and productivity

- The machine is equipped with a removable Lithium-Ion battery (48 Volt / 20 Ah)
- The machine is supplied with a Lithium-Ion charging station
- · The machine drives & lifts automatically / electrically
- · AC technology offers excellent performance and low maintenance requirements (no carbon brushes)
- Battery removal system at the top to make it easy to replace the battery

## Structural design

- ·The motor housing is resistant to dust and moisture
- · Power resistant forks, welded type
- · Balance wheel is floating type

## **Maintenance friendly**

- · Maintenance friendlier by using Lithium-Ion batteries
- · Easy access to all parts as only one cover needs to be removed
- · Maintenance friendly due to brushless motor

| Specifications              |                                                                                                             |
|-----------------------------|-------------------------------------------------------------------------------------------------------------|
| Lifting capacity            | 1,500 kg                                                                                                    |
| Load centre                 | 600 mm                                                                                                      |
| Overall Fork Width / Length | Fork (WxL) 550 mm 1,220 mm Fork (WxL) 550 mm 1,150 mm Fork (WxL) 680 mm 1,150 mm Fork (WxL) 680 mm 1,220 mm |
| Drive wheel                 | 195 mm x 70 mm                                                                                              |
| Double PU fork wheel        | size: 82 mm x 98 mm                                                                                         |
| Li-Ion battery              | 48 Volt / 20 Ah                                                                                             |
| Standard equipment          | Li-Ion charger, Direction switch indicator,<br>Emergency switch, Ergonomic drawbar                          |
| Capacity drive motor        | 0.6 kW                                                                                                      |