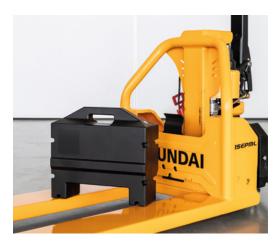

## Safety and productivity

- The machine is equipped with a removable Lithium-Ion battery (48 Volt / 20 Ah)
- The machine is supplied with a Lithium-Ion charging station
- · The machine drives & lifts automatically / electrically
- · AC technology offers excellent performance and low maintenance requirements (no carbon brushes)
- Battery removal system at the top to make it easy to replace the battery