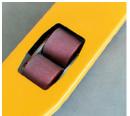

## Structural design

- ·The motor housing is resistant to dust and moisture
- · Power resistant forks, welded type
- · Balance wheel is floating type