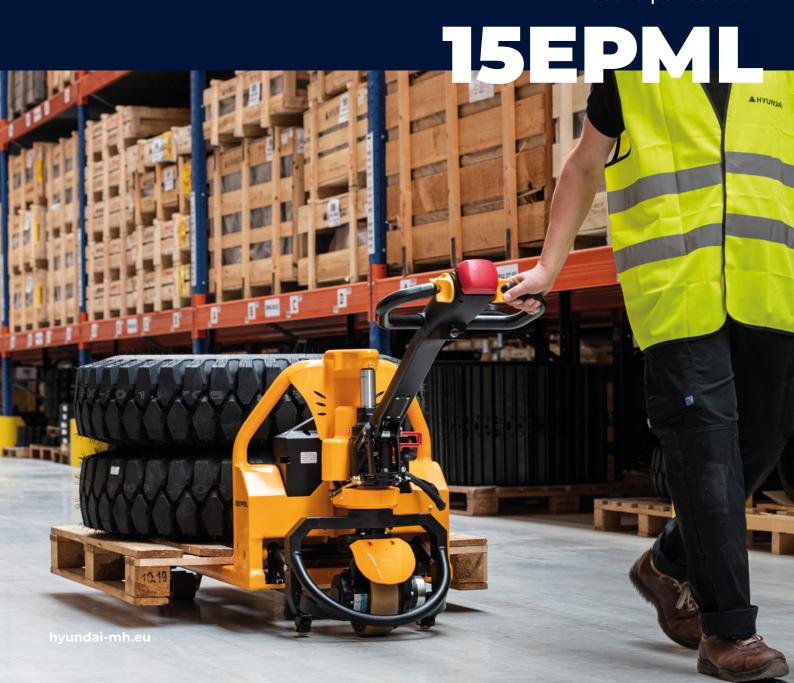

Electric pallet truck

## Safety and productivity

- The machine is equipped with a removable Lithium-Ion battery (48 Volt / 20 Ah)
- The machine is supplied with a Lithium-Ion charging station
- · The machine drives & lifts automatically / electrically
- · AC technology offers excellent performance and low maintenance requirements (no carbon brushes)
- Battery removal system at the top to make it easy to replace the battery