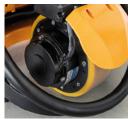

## Structural design

- ·The motor housing is resistant to dust and moisture
- · Power resistant forks, welded type
- · Balance wheel is floating type

## **Maintenance friendly**

- · Maintenance friendlier by using Lithium-Ion batteries
- · Easy access to all parts as only one cover needs to be removed
- · Maintenance friendly due to brushless motor

| Specifications              |                                                                                                             |
|-----------------------------|-------------------------------------------------------------------------------------------------------------|
| Lifting capacity            | 1,500 kg                                                                                                    |
| Load centre                 | 600 mm                                                                                                      |
| Overall Fork Width / Length | Fork (WxL) 550 mm 1,220 mm Fork (WxL) 550 mm 1,150 mm Fork (WxL) 680 mm 1,150 mm Fork (WxL) 680 mm 1,220 mm |
| Drive wheel                 | 195 mm x 70 mm                                                                                              |
| Double PU fork wheel        | size: 82 mm x 98 mm                                                                                         |
| Li-Ion battery              | 48 Volt / 20 Ah                                                                                             |
| Standard equipment          | Li-Ion charger, Direction switch indicator,<br>Emergency switch, Ergonomic drawbar                          |
| Capacity drive motor        | 0.6 kW                                                                                                      |